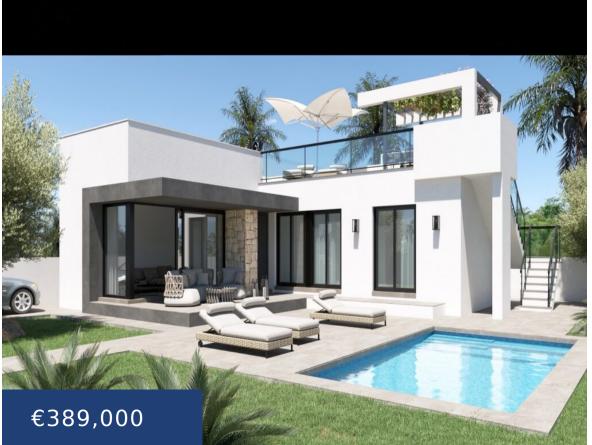

## A GREAT NEW SEMI-DETACHED HOUSE IN A CENTRAL LOCATION WITH ITS OWN PLOT OF LAND

https://ambergpons.com

A great new semi-detached house in a central location with its own plot of land. A pool can be optionally ordered to round off the overall package.

A great new semi-detached house in a central location with its own plot of land

- 3 beds
- 2 baths
- Duplex
- Resale
- 77 m<sup>2</sup>

## **Basics**

Category: Resale Type: Duplex

**Bedrooms: 3** beds **Bathrooms: 2** baths

**Area: 77** m<sup>2</sup> **Lot size: 240** m<sup>2</sup>