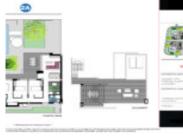

## **Basics**

Category: Resale Type: Duplex

**Bedrooms: 3** beds **Bathrooms: 2** baths

**Area: 77** m<sup>2</sup> **Lot size: 240** m<sup>2</sup>