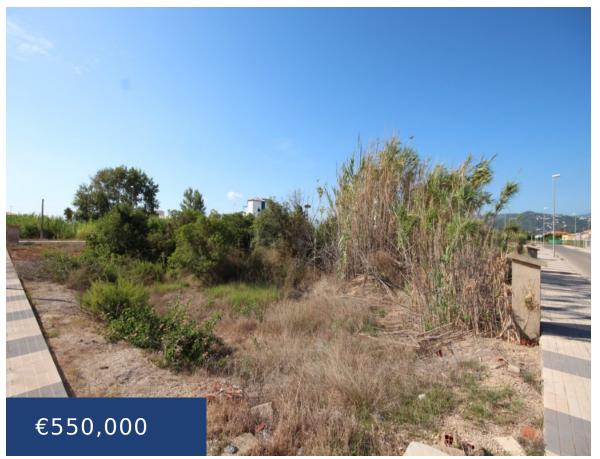

## FLAT AND RECTANGLE SHAPED PLOT IN OLIVA BEACH

https://ambergpons.com

Flat and rectangle shaped plot in Oliva Beach. Beautiful place, special for beach sports. One of the few places you will find with the traditional dunes of this coast side. The plot is located in Platja De Terranova Clotal that is an Ecological Park. Only 250 metres from the sand and sea. Quiet area close [...]