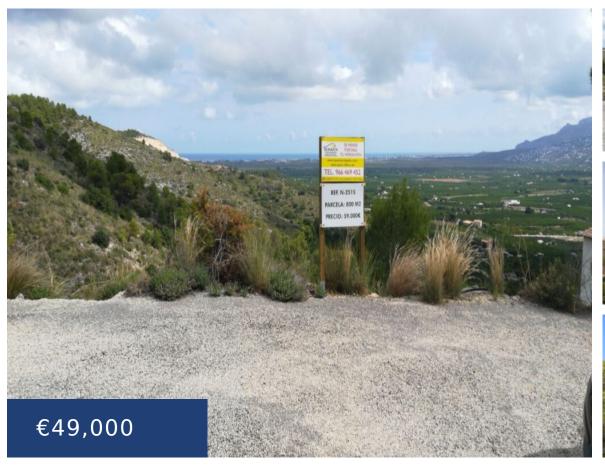

In a quiet location at the end of a cul de sac, spoiled by the sun, you can find this 800 m2 plot of land just a short drive from the village center of Pego and Adsubia. Breathtaking is the beautiful view of the surrounding countryside, the mountains, the coast and the sea. An ideal [...]

In a quiet location at the end of a cul de sac, spoiled by the sun, you can find this 800 m2 plot of land just a short drive from the village center of Pego and Adsubia

Lot size: 800 m<sup>2</sup>