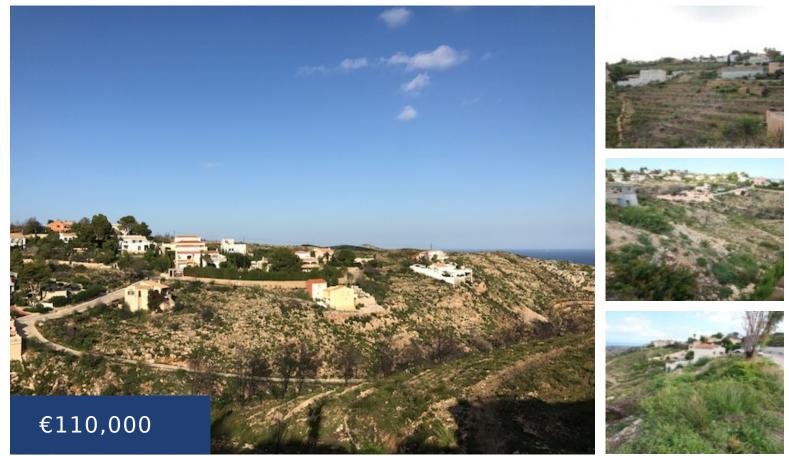

In a quiet location in the middle of a ringstreet, spoiled by the sun, you can find this 930 m2 plot of land just a short drive from the village center of Benitachell and Javea. Breathtaking is the beautiful view of the surrounding countryside, the mountains, the coast and the sea. An ideal plot, which [...]

- 0 beds
- 0 baths
- Land
- Resale
- 0 m<sup>2</sup>

In a quiet location in the middle of a ringstreet, spoiled by the sun, you can find this 930 m2 plot of land just a short drive from the village center of Benitachell and Javea