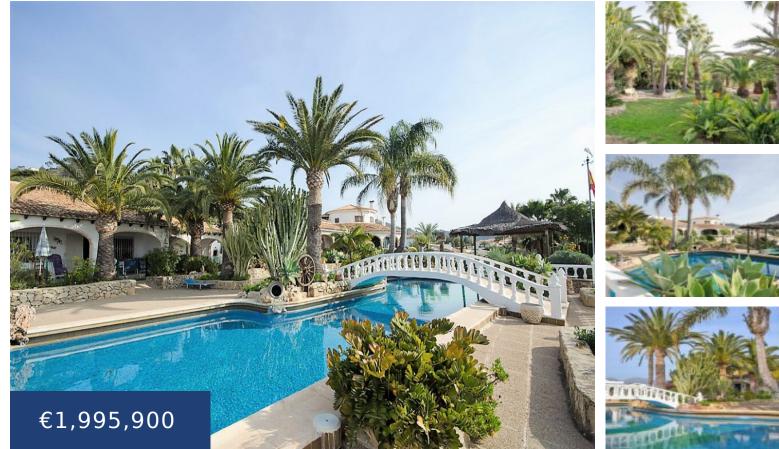

IN A SPLENDID PANORAMIC POSITION WITH A VIEW OF THE PEÑÓN DE IFACH, A GARDEN PARADISE STRETCHES OUT ON A 5,580 M<sup>2</sup> PLOT OF LAND, WHICH IS COVERED WITH AN IMPOSING VILLA (5 ROOMS) INCLUDING AN APARTMENT (2 ROOMS), 6 GUEST HOUSES (3 ROOMS EACH), A POOL AND A LUSH AND WELL-KEPT PARK