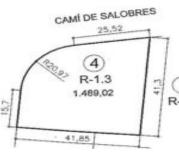

## El Vergel

## **NEW PROPERTY - DESCRIPTION WILL FOLLOW SOONTHE PLOT IS 1**

https://ambergpons.com









new property – description will follow soonThe plot is 1.5 km from the beach and from the centre of El Verger. The Shopping Centre in Ondara is just 5 km away and the Golf in Oliva is 9 km from here. The international airports of Valencia and Alicante are at 100 and 105 km away.

- 0 beds
- 0 baths
- Land
- Resale
- 0 m<sup>2</sup>



new property - description will follow soonThe plot is 1

## **Basics**



Call us now

Phone: +34 688 883 200

Email: info@ambergpons.com



Category: Resale

**Bedrooms: 0** beds

Area: 0 m<sup>2</sup>

Type: Land

Bathrooms: 0 baths

**Lot size: 1489** m<sup>2</sup>

## Reference

Local\_Reference: AP-GC-0819





Phone: +34 688 883 200

Email: info@ambergpons.com