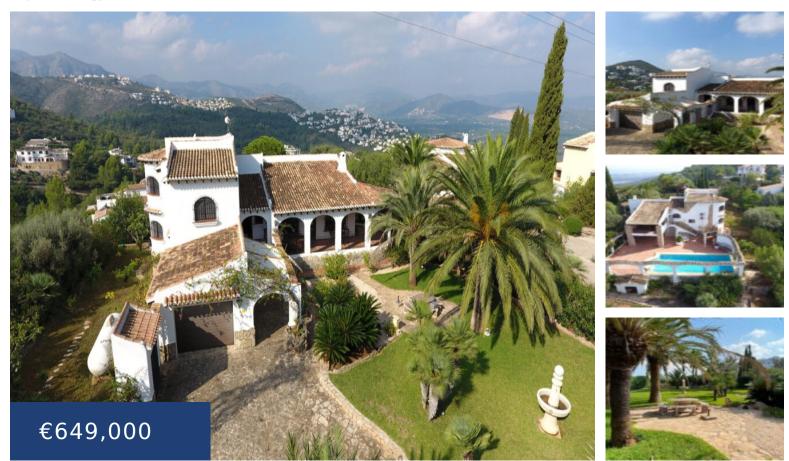

## ON A 2800M2 SOUTH FACING PLOT, THIS RUSTIC STYLE 4 BEDROOM SEMI-DETACHED VILLA IS SITUATED

https://ambergpons.com

On a 2800m2 south facing plot, this rustic style 4 bedroom semi-detached villa is situated. The spacious front area of the property, in addition to the garage, main entrance door and driveway area, has a beautifully landscaped front garden with trees. A covered terrace provides the connection to the living – dining area. Spacious living [...]

- 4 beds
- 2 baths
- Villa
- Resale
- 264 m<sup>2</sup>

On a 2800m2 south facing plot, this rustic style 4 bedroom semi-detached villa is situated