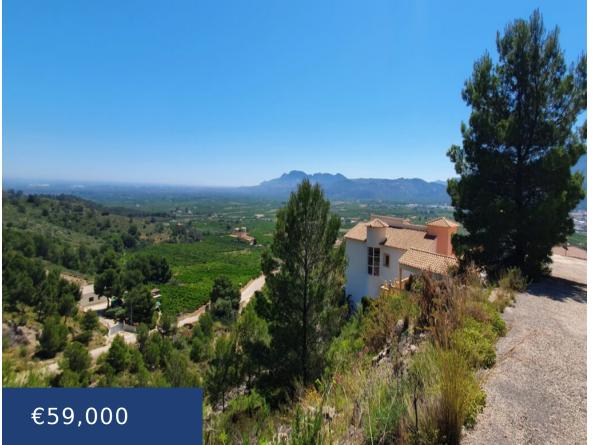

## SITUATED IN THE URBANISATION MONTE MOSTALLA, PLOT WITH BEAUTIFUL VALLEY AND SEA VIEW

https://ambergpons.com

Situated in the urbanisation Monte Mostalla, plot with beautiful valley and sea view. 

In a quiet location at the end of a cul-de-sac, south-east facing. 800 m²Magnificent panoramic location, the plot is only a few minutes drive from the village centre of Pego and Adsubia. Urban building land. Water and electricity available at the [...]

- 0 beds
- 0 baths
- Land
- Resale
- 0 m<sup>2</sup>

Situated in the urbanisation Monte Mostalla, plot with beautiful valley and sea view