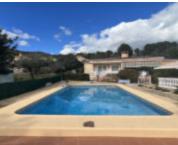

## THE GROUND LEVEL, COMPACT SEMI-DETACHED HOUSE OFFERS A LIVING AREA OF APPROX

https://ambergpons.com

The ground level, compact semi-detached house offers a living area of approx. 66m2 plus a partly covered terrace of approx. 18m². This terrace leads into the bright living and dining room with fireplace. A fully equipped, modern fitted kitchen with electrical appliances, 2 bedrooms, 1 bathroom, round off the well-kept overall picture. The house has [...]

- 1 bath
- Duplex
- Resale
- 66 m<sup>2</sup>

The ground level, compact semi-detached house offers a living area of approx