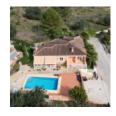

## THE GROUND LEVEL, COMPACT SEMI-DETACHED HOUSE OFFERS A LIVING AREA OF APPROX

https://ambergpons.com

The ground level, compact semi-detached house offers a living area of approx. 66m2 plus a partly covered terrace of approx. 18m². This terrace leads into the bright living and dining room with fireplace. A fully equipped, modern fitted kitchen with electrical appliances, 2 bedrooms, 1 bathroom, round off the well-kept overall picture. The house has [...]

- 1 bath
- Duplex
- Resale
- 66 m<sup>2</sup>

The ground level, compact semi-detached house offers a living area of approx