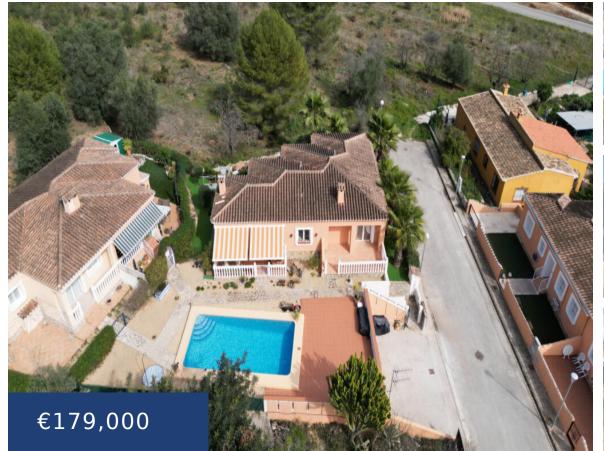

## THE GROUND LEVEL, COMPACT SEMI-DETACHED HOUSE OFFERS A LIVING AREA OF APPROX

https://ambergpons.com

The ground level, compact semi-detached house offers a living area of approx. 66m2 plus a partly covered terrace of approx. 18m². This terrace leads into the bright living and dining room with fireplace. A fully equipped, modern fitted kitchen with electrical appliances, 2 bedrooms, 1 bathroom, round off the well-kept overall picture. The house has [...]

- 1 bath
- Duplex
- Resale
- 66 m<sup>2</sup>

The ground level, compact semi-detached house offers a living area of approx