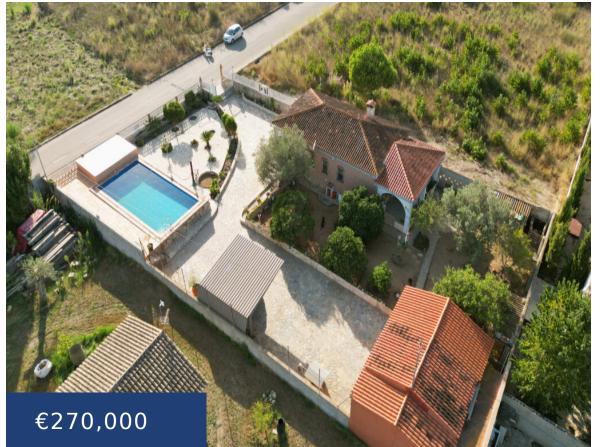

# THE GROUND-LEVEL COUNTRY HOUSE IN SOUTHERN EXPOSURE IS SITUATED ON A PLOT OF APPROX

https://ambergpons.com

The ground-level country house in southern exposure is situated on a plot of approx. 1,180 m2 and has a built-up living area of approx. 110m2, additional approx. 60m2 are distributed among storerooms and garage. You enter the house through the glazed veranda and come into the cosy living room with fireplace. A kitchen, as well [...]

- 3 beds
- 1 bath
- Country House
- Resale
- 110 m²

The ground-level country house in southern exposure is situated on a plot of approx

#### Call us now

Phone: +34 688 883 200

Email: info@ambergpons.com

Category: Resale
Bedrooms: 3 beds

**Area: 110** m<sup>2</sup>

**Type:** Country House **Bathrooms: 1** bath **Lot size: 1171** m<sup>2</sup>