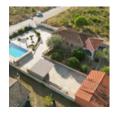

# THE GROUND-LEVEL COUNTRY HOUSE IN SOUTHERN EXPOSURE IS SITUATED ON A PLOT OF APPROX

https://ambergpons.com

The ground-level country house in southern exposure is situated on a plot of approx. 1,180 m2 and has a built-up living area of approx. 110m2, additional approx. 60m2 are distributed among storerooms and garage. You enter the house through the glazed veranda and come into the cosy living room with fireplace. A kitchen, as well [...]

- 3 beds
- 1 bath
- Country House
- Resale
- 110 m²

The ground-level country house in southern exposure is situated on a plot of approx