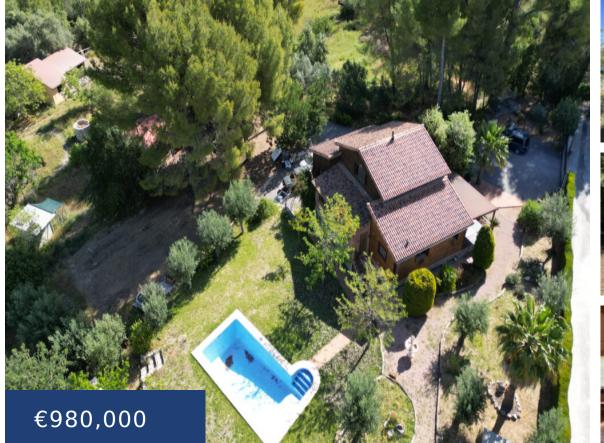

## THE HOUSE, BUILT IN 2000, WITH FIRST CLASS INSULATION, IS BOTH FUNCTIONAL AND STUNNING IN ITS DESIGN AND CRAFTSMANSHIP

https://ambergpons.com

The house, built in 2000, with first class insulation, is both functional and stunning in its design and craftsmanship. As you enter the house, you are greeted by a grand foyer. The living room is adorned with a wood-burning fireplace and the atmosphere of this room is impressive and it feels cosy and comfortable due [...]

Orba

- 4 beds
- 2 baths
- Country House
- Resale
- 300 m<sup>2</sup>

The house, built in 2000, with first class insulation, is both functional and stunning in its design and craftsmanship

## Call us now

Phone: +34 688 883 200 Email: info@ambergpons.com

Category: Resale Bedrooms: 4 beds Area: 300 m<sup>2</sup> Type: Country House Bathrooms: 2 baths Lot size: 17241 m<sup>2</sup>