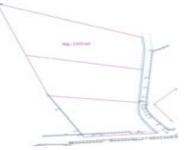

## THE PLOT HAS A SURFACE OF 1,870M2 AND IS LOCATED IN MONTE PEGO, UPHILL

https://ambergpons.com

The plot has a surface of 1,870m2 and is located in Monte Pego, uphill. It enjoys of wonderful views to the Sea, the Mountain and the Marjal. The location is very quiet and sunny. The perfect place to build your dream house. Spain - Costa Blanca - Denia - Monte Pego. Very beautiful, slightly elevated residential [...]

Bathrooms: 0 baths

**Lot size: 2610** m<sup>2</sup>