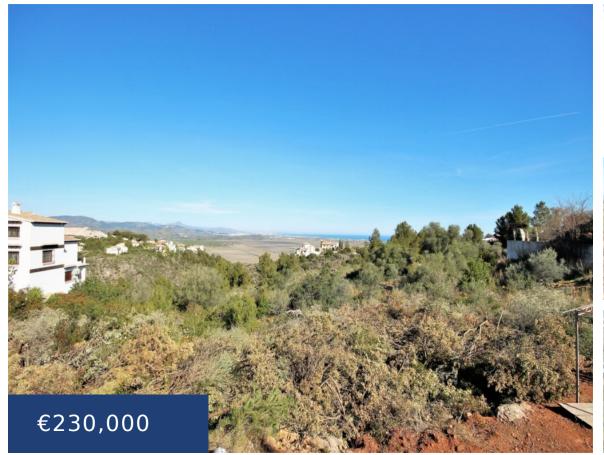

## THE PLOT HAS A SURFACE OF 1,870M2 AND IS LOCATED IN MONTE PEGO, UPHILL

https://ambergpons.com

The plot has a surface of 1,870m2 and is located in Monte Pego, uphill. It enjoys of wonderful views to the Sea, the Mountain and the Marjal. The location is very quiet and sunny. The perfect place to build your dream house. Spain - Costa Blanca - Denia - Monte Pego. Very beautiful, slightly elevated residential [...]

- 0 beds
- 0 baths
- Land
- Resale
- 0 m<sup>2</sup>

The plot has a surface of 1,870m2 and is located in Monte Pego, uphill