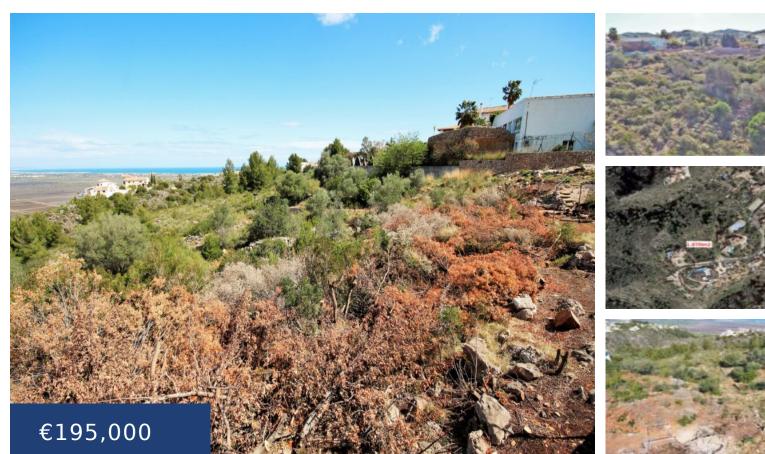

## THE PLOT HAS A SURFACE OF 1,870M2 AND IS LOCATED IN MONTE PEGO, UPHILL

https://ambergpons.com

The plot has a surface of 1,870m2 and is located in Monte Pego, uphill. It enjoys of wonderful views to the Sea, the Mountain and the Marjal. The location is very quiet and sunny. The perfect place to build your dream house.Spain – Costa Blanca – Denia – Monte Pego. Very beautiful, slightly elevated residential [...]

- 0 beds
- 0 baths
- Land
- Resale
- 0 m<sup>2</sup>

The plot has a surface of 1,870m2 and is located in Monte Pego, uphill