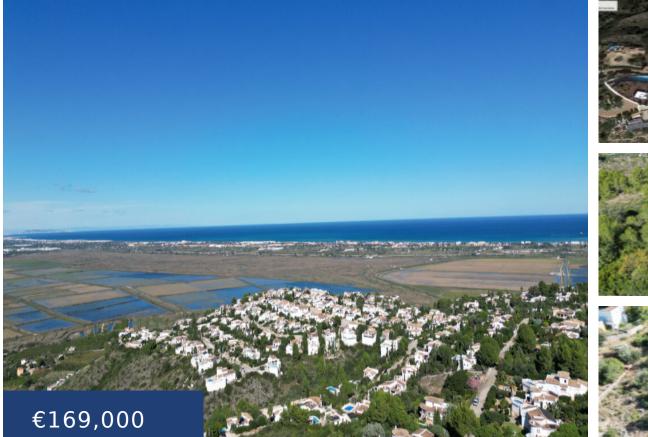

Pego-Monte Pego

The plot of 1.400 m2 is located in one of the best residential areas of Monte Pego. At the end of a dead end road, surrounded by luxury villas and a fantastic mountain panorama, the property also has sea views. A single-family house or a modern villa can be built on the property. The underlying [...]

- 0 beds
- 0 baths
- Land
- Resale
- 0 m<sup>2</sup>

The plot of 1

**Basics** 