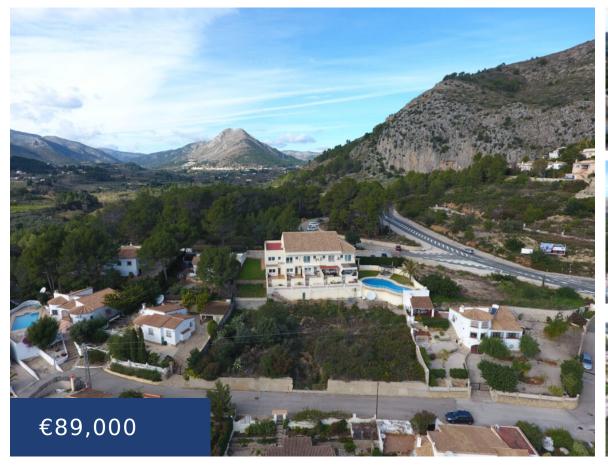

## THIS BUILDING PLOT IS LOCATED IN THE URBANISATION THE VILLAGE AND IT IS THE LAST ONE REMAINING

https://ambergpons.com

This building plot is located in the urbanisation The Village and it is the last one remaining. The views are stunning all along the Jalon Valley. The plot is close to the old city centre but offers the feeling of the countryside with open views and sunny side. Alcali city centre is 1 km distance. The [...]