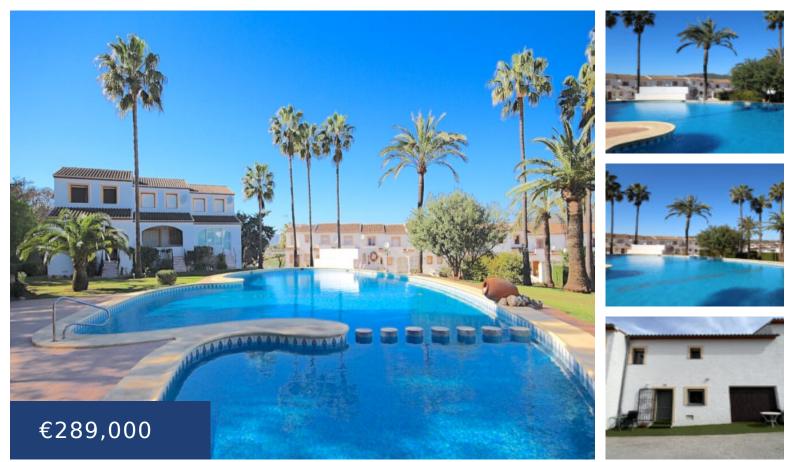

### THIS CHARMING HOUSE CONVINCES WITH THE PERFECT COMBINATION OF MEDITERRANEAN STYLE AND MODERN INTERIOR DESIGN

https://ambergpons.com

This charming house convinces with the perfect combination of Mediterranean style and modern interior design. The mid-terrace house is distributed over two floors and offers a constructed living area of approx. 114m2. The entrance area leads to the light-flooded dining room with modern fitted kitchen and exit to the covered terrace. The living room is [...]

- 3 beds
- 1 bath
- Villa
- Resale
- 114 m<sup>2</sup>

This charming house convinces with the perfect combination of Mediterranean style and modern interior design