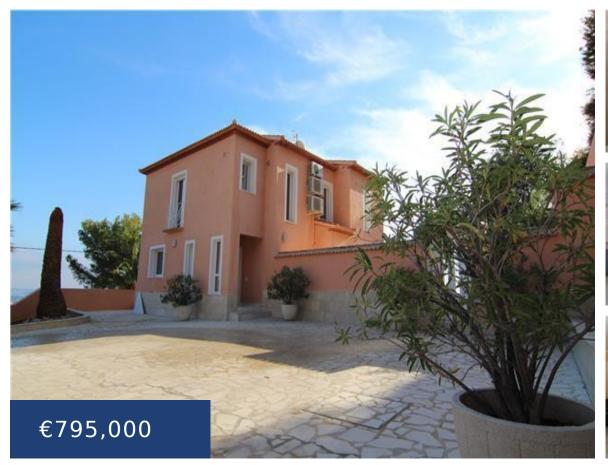

## THIS IMPRESSIVE PROPERTY WAS BUILT AND COMPLETELY DESIGNED IN 2010 WITH GREAT ATTENTION TO DETAIL

https://ambergpons.com

This impressive property was built and completely designed in 2010 with great attention to detail. The large parking can accommodate at least 4 cars, next to a generous double garage that provides additional space. The property reflects on the entire living area of 278 m² an understated luxury. The spacious lower floor offers a bedroom, [...]

- 3 beds
- 3 baths
- Villa
- Resale
- 278 m<sup>2</sup>

This impressive property was built and completely designed in 2010 with great attention to detail