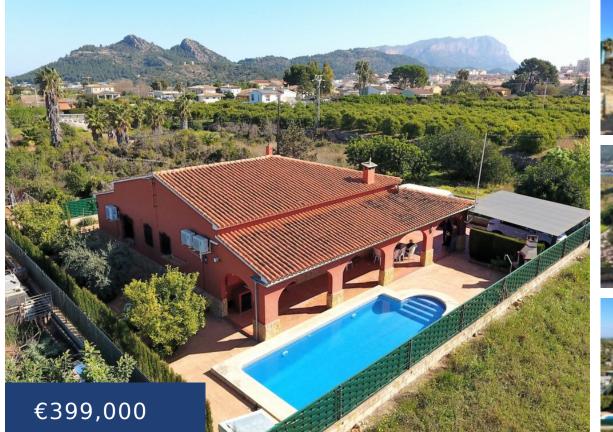

## THIS PROPERTY IS LOCATED JUST ON THE BOUNDARIES OF THE CITY

https://ambergpons.com

This property is located just on the boundaries of the city. It has a garage and plenty of parking space including a double carport. The exterior of the property is in well conditions and easy to maintain. It has several fruit trees, a well, a covered terrace, a nice sunny pool, BBQ area and the [...]

- 4 beds
- 2 baths
- Country House
- Resale
- 150 m<sup>2</sup>

This property is located just on the boundaries of the city

Basics