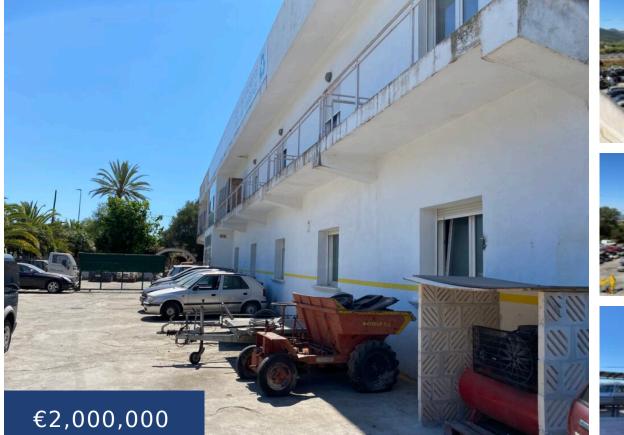

## THIS SCRAPYARD IS FULLY OPERATIONAL, FULLY LICENSED AND IN CURRENT OPERATION

https://ambergpons.com

This scrapyard is fully operational, fully licensed and in current operation. It is sold due to retirement. Possibility of transferring the business to the new owner. Large storage capacity for vehicles prior to compaction.

- 0 beds
- 0 baths
- Commercial
- Resale
- 767 m<sup>2</sup>

This scrapyard is fully operational, fully licensed and in current operation

Basics