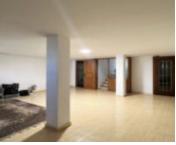

## THIS SEMI-DETACHED HOUSE OFFERS A LIVING/USABLE AREA OF APPROX

https://ambergpons.com

This semi-detached house offers a living/usable area of approx. 203m<sup>2</sup>, distributed over two floors. The ground floor is divided into a living-dining room with fireplace, a separate kitchen with access to a large covered terrace, and a utility room. Two bedrooms, one bathroom. An internal staircase leads to the upper floor, where there is a [...]