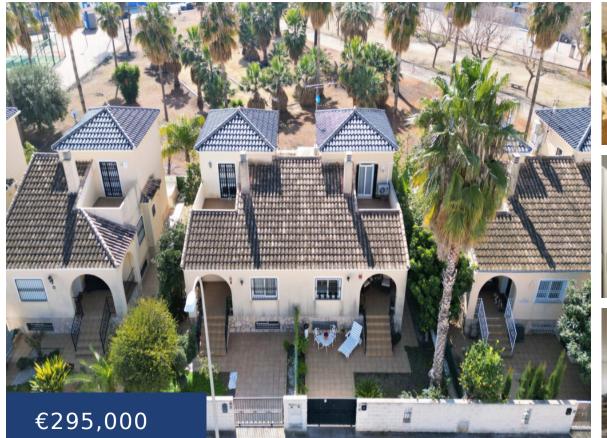

## THIS SEMI-DETACHED HOUSE OFFERS A LIVING/USABLE AREA OF APPROX

https://ambergpons.com

This semi-detached house offers a living/usable area of approx. 203m<sup>2</sup>, distributed over two floors. The ground floor is divided into a living-dining room with fireplace, a separate kitchen with access to a large covered terrace, and a utility room. Two bedrooms, one bathroom. An internal staircase leads to the upper floor, where there is a [...]

- 3 beds
- 2 baths
- Villa
- Resale
- 174 m<sup>2</sup>

This semi-detached house offers a living/usable area of approx

## Call us now

Phone: +34 688 883 200 Email: info@ambergpons.com

Category: Resale Bedrooms: 3 beds Area: 174 m<sup>2</sup> Type: Villa Bathrooms: 2 baths Lot size: 203 m<sup>2</sup>