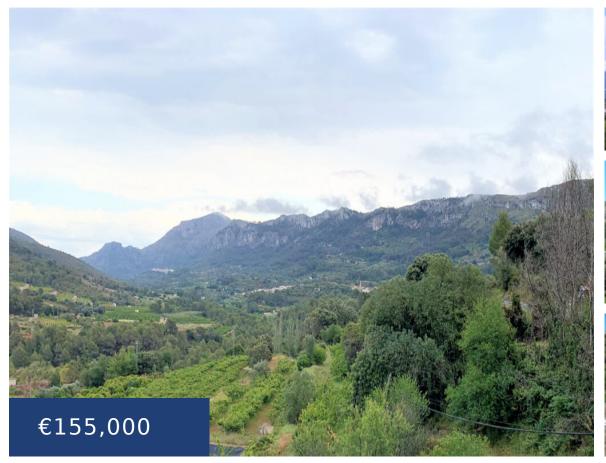

## THIS TRADITIONAL VILLAGE HOUSE IS LOCATED IN LA VALL DE GALLINERA AND OFFERS FROM THE ROOF TERRACE A FANTASTIC VIEW OVER THE SENSATIONAL BEAUTIFUL VALLEY

https://ambergpons.com

This traditional village house is located in La Vall de Gallinera and offers from the roof terrace a fantastic view over the sensational beautiful valley. This house, which has a partial basement, offers a living area of approx.144m² on 3 floors. Through a 200 year old wooden door you enter the living/dining room with wood [...]

- 3 beds
- 3 baths
- Villa
- Resale
- 175 m<sup>2</sup>

This traditional village house is located in La Vall de Gallinera and offers from the roof terrace a fantastic view over the sensational beautiful valley