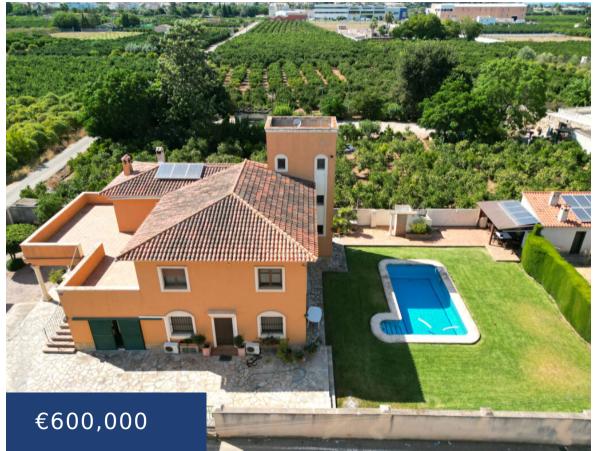

## THIS VILLA / TOWNHOUSE NEAR ONDARA IS SITUATED ON A PLOT OF APPROX

https://ambergpons.com

This villa / townhouse near Ondara is situated on a plot of approx.1.800m² and has a living area of 320m² spread over two levels. On the ground floor there is a bright living-dining room with open kitchen and exit to a covered terrace, another spacious living room with fireplace and another kitchen. From the hallway [...]

- 4 beds
- 1 bath
- Villa
- Resale
- 320 m²

This villa / townhouse near Ondara is situated on a plot of approx