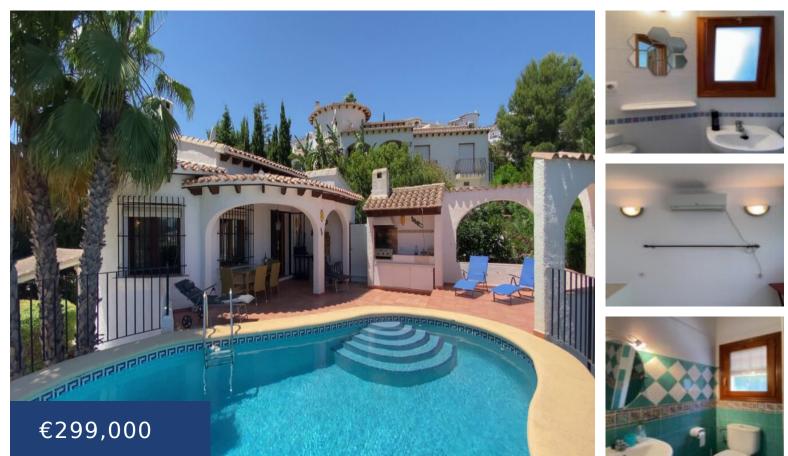

### YOU ENTER THE PROPERTY THROUGH THE PARKING SPACE FOR THE CAMPER OR THE DRIVEWAY FROM THE CARPORT

https://ambergpons.com

You enter the property through the parking space for the camper or the driveway from the carport. The garden is landscaped with large palm trees and trees easy to maintain. After a few stairs you are already at the door and enter the beautiful villa with the small but practical kitchen on the left. The [...]

- 2 beds
- 2 baths
- Villa
- Resale
- 120 m<sup>2</sup>

You enter the property through the parking space for the camper or the driveway from the carport